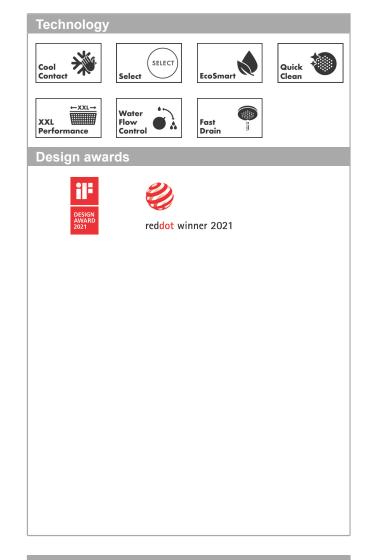

## product features

- · consists of: overhead shower, hand shower, shower thermostat, shower bar, shower hose
- · overhead shower Pulsify 260 2jet
- · shower head size overhead shower: 260 mm
- · spray type overhead shower: PowderRain, Intense PowderRain
- · ball-joint: overhead shower inclinable by 10-30°
- · spray disc surface: graphite
- spray type hand shower: PowderRain, IntenseRain, Massage spray
- Fast Drain empties the overhead shower from an angle of 10°
- · removable shower head
- · shelf made of plastic
- · pipe can be shortened in height
- · shower arm length overhead shower: 163 mm
- CoolContact thermostat: Prevents the housing from heating up, making showering even safer
- · thermostat ShowerTablet Select 400
- · simultaneous utilization of 3 functions
- · mounting type: exposed installation
- · centre distance 150 ± 12 mm
- Thermostat is delivered with buttons hand shower, PowderRain, Intense PowderRain
- Eco-Function: the volume control regulates up to 30% of the water flow
- · installation: wall-mounted