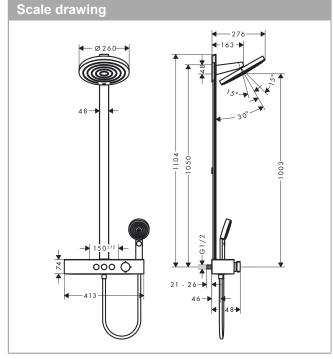

## product features

- · consists of: overhead shower, hand shower, shower thermostat, shower bar, shower hose
- · overhead shower Pulsify 260 2jet
- · shower head size overhead shower: 260 mm
- · spray type overhead shower: PowderRain, Intense PowderRain
- · ball-joint: overhead shower inclinable by 10-30°
- · spray disc surface: graphite
- spray type hand shower: PowderRain, IntenseRain, Massage spray
- Fast Drain empties the overhead shower from an angle of 10°
- · removable shower head
- · shelf made of plastic
- · pipe can be shortened in height
- · shower arm length overhead shower: 163 mm
- CoolContact thermostat: Prevents the housing from heating up, making showering even safer
- · thermostat ShowerTablet Select 400
- · simultaneous utilization of 3 functions
- · mounting type: exposed installation
- · centre distance 150 ± 12 mm
- Thermostat is delivered with buttons hand shower, PowderRain, Intense PowderRain
- Eco-Function: the volume control regulates up to 30% of the water flow
- · installation: wall-mounted